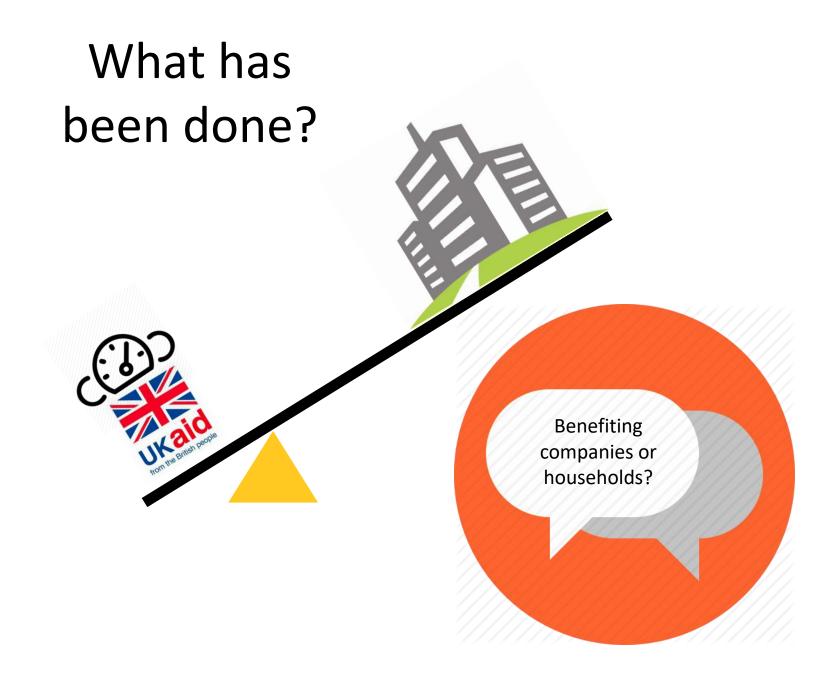

# The world needs massive private green investments

Private finance green investment is far from what is needed

> the total average flow of public finance to developing countries in 2013-2014

> > **Ideally minimum** 10 x larger

2014

the amount of

leveraged private finance 1, 2014 Was USD 16.7 billion

Who are the major private-sector actors in Indonesia with a potential role in climate mitigation?

How has mitigation finance been used to leverage the private sector's investment in Indonesia's GHG emission reduction?