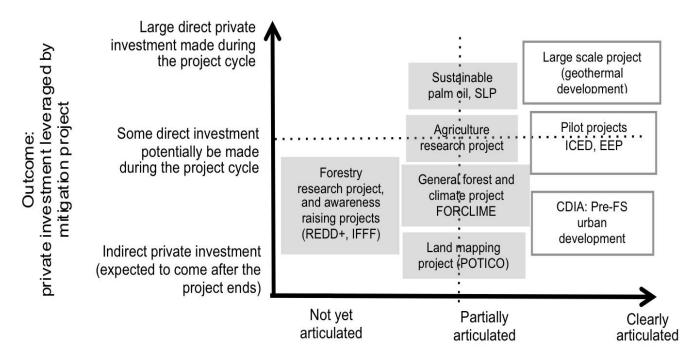

rs in pilot projects of sustainable palm oil initiative

Participants of degraded land- mapping in Kalimantan and Papua Provinces

> Sustainable forest management implementers

Project participants

Capacity building participants

**PS ROLE** 

## PROJECTS

The private sector in agriculture, forestry and land use (AFOLU):



the energy and environment partnership program, € 4m PS role: Biomass project implementers

An urban developmen<sup>1</sup> initiative, US\$ 2.06m *PS role: not defined* 





the private sector geothermal energy program, US\$ 150 m PS role: project operators and lender

Indonesia clean energy development, US\$ 3.26m PS role: project implementers



The private sector in in energy-related sectors

# When mitigation finance successfully leveraging private investments?



Perceived incentives identified by mitigation projects

# Formulating mitigation finance criteria to leverage private investment



Tangerang's Solid waste management Operational in 2016, studied in 2013



Pemerintah Kota Tangerang termasuk yang terus konsisten dengan pengelolaan sampah melalui pengembangan inovasi. Kota Tangerang yang memiliki jumlah penduduk kurang lebih 1,9 juta jiwa, timbulan sampah yang dihasilkan per hari kurang lebih 5602 m3 atau 1400 ton. Dengan tingkat pelayanan 75%, sampah yang terangkut ke TPA Rawa Kucing kurang lebih hanya 4201 m3 atau 1000 ton. Artinya sekitar 400 ton tidak terangkut.

Yogyakarta's Urban transport, Operational in 2016–17 funded by regional

government budget, FS in August 2010 to February 2011

Bus baru Trans Jogja berwarna biru siap mengas