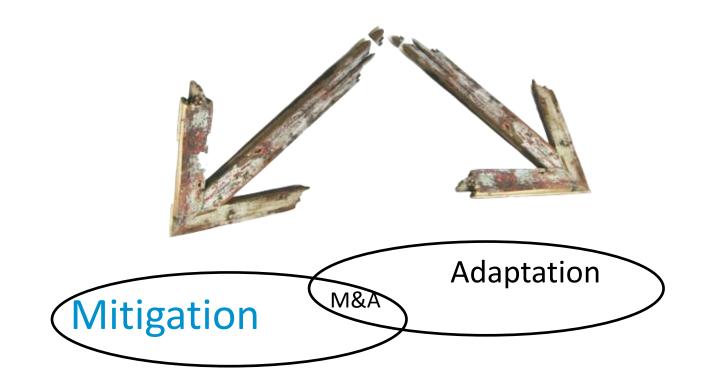

#### 35 1. Introduction

Climate mitigation finance (hereafter 'mitigation finance') is a part of official development assistance (ODA) that is limited to paying for developing countries' emissions reduction towards the global target of limiting global temperature rise to 2°C above pre-industrial levels. They require USS 180–540 billion investment per year between 2010 and 2030 (Fankhauser et al. 2016). The 2016 biennial assessment of the United Nations Framework for Climate Change Convention (UNFOCC) estimates that the amount of leveraged private finance in 2014 was USD 16.7 billion (Buchner et al. 2015; UNFCCC 2016). This was relatively low, at approximately 41% of the total average flow of public