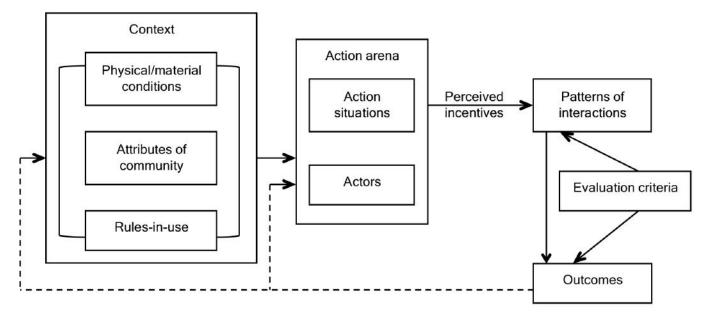

Does mitigation finance take into account the perceived incentives of the private sector and its patterns of interaction, to leverage its investments in Indonesia's GHG emission reduction?